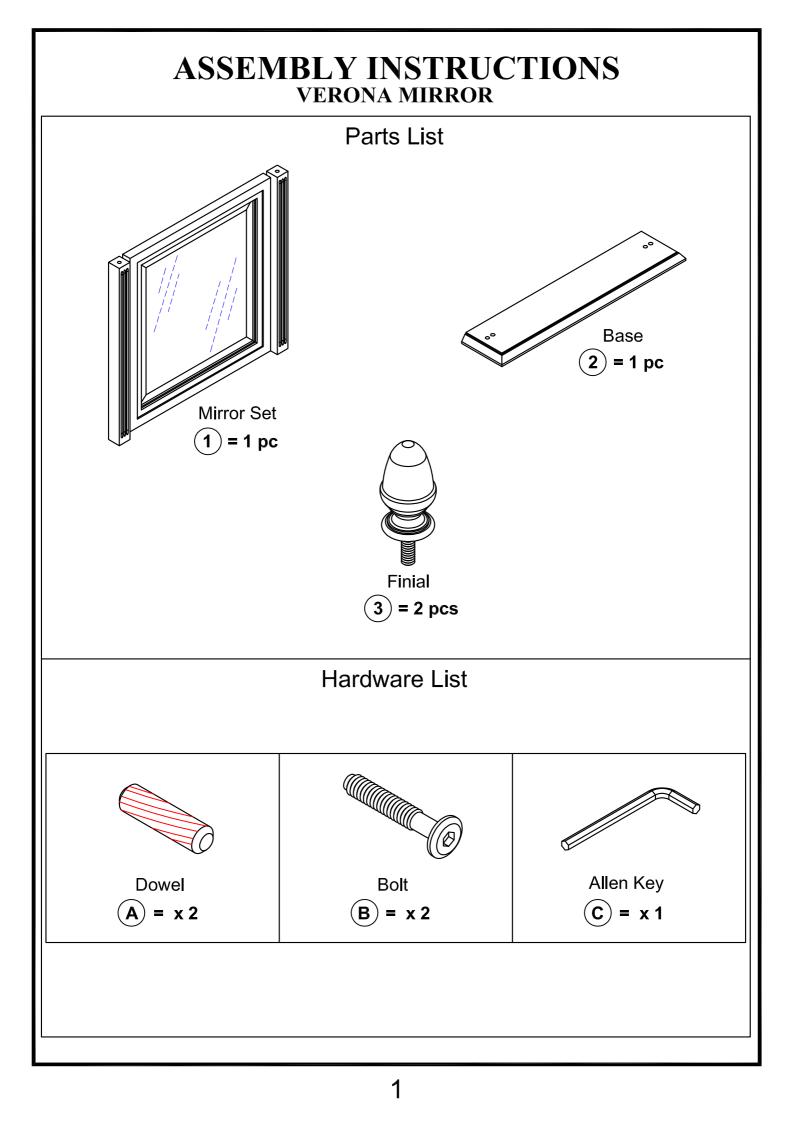

# Verona Mirror – Assembly Guide

#### ASSEMBLY

• Please use Allen key (included) to assemble the Verona Mirror

Contact Detail Costumer Service Centre (01243)380 600 <u>sales@featherandblack.com</u> <u>www.featherandblack.com</u>