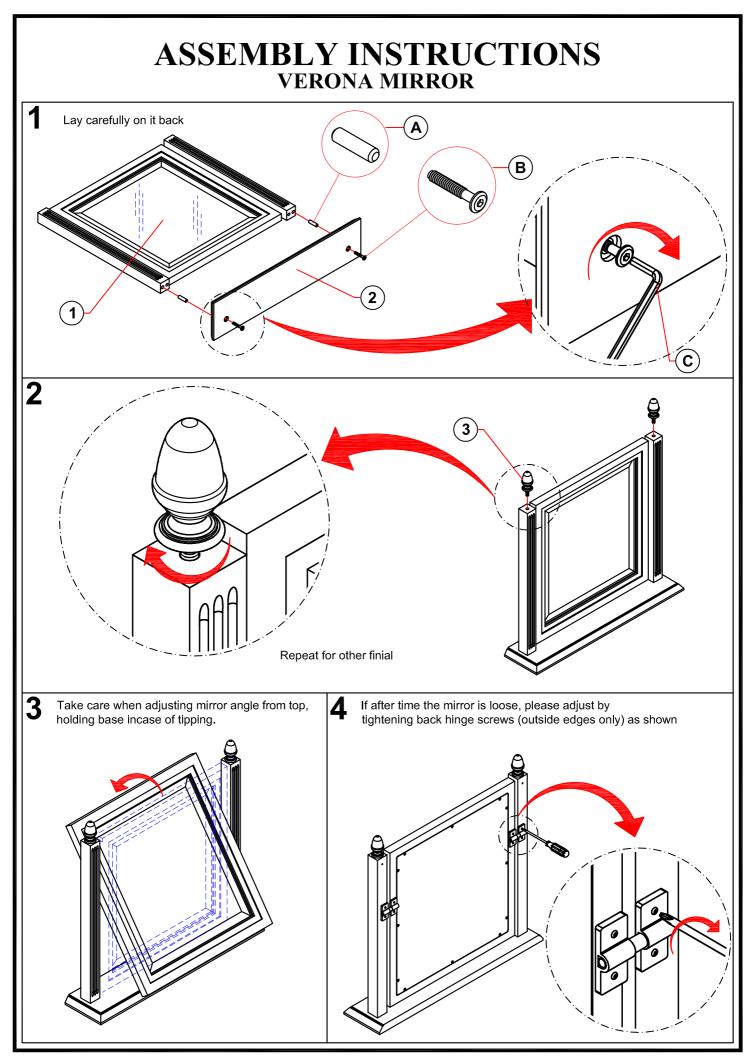

# Verona Mirror – Assembly Guide

#### ASSEMBLY

• Please use Allen key (included) to assemble the Verona Mirror

Contact Detail Costumer Service Centre (01243)380 600 <u>sales@featherandblack.com</u> <u>www.featherandblack.com</u>